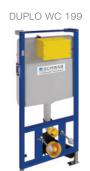

METIS**

# **Article number:** P41-0190-0253

EAN-Code:

8681282676774









Discover the ideal flushing plates for mechanical activation, available in a diverse array of designs, colors, materials, and shapes. Elevate your comfort and satisfaction with this curated selection, tailored to meet your unique preferences and needs.

#### **INSTALLATION METHOD**

For installation on concealed flushing cisterns

### **PROPERTIES**

Material: high quality plastic

Dual flushing

Color: matt black

For 199 concealed cistems



#### **SPECIAL FEATURES**

Easy installation and service

## **PRODUCT CONTAINS**

Complete fixing material

#### **PACKING**

Carton: 10 Pcs



# **OTHER AVAILABLE OPTIONS:**







White Matt chrome

Bright chrome



A GLOBAL FAMILY OF BRANDS







# TO BE USED WITH: