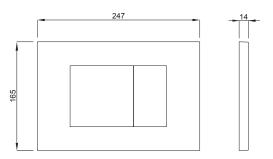

#### A GLOBAL FAMILY OF BRANDS







## **METIS**

# **Article number:** P41-0190-0253

EAN-Code:

8681282676774









Discover the ideal flushing plates for mechanical activation, available in a diverse array of designs, colors, materials, and shapes. Elevate your comfort and satisfaction with this curated selection, tailored to meet your unique preferences and needs.

#### **INSTALLATION METHOD**

For installation on concealed flushing cisterns

### **PROPERTIES**

Material: high quality plastic

Dual flushing

Color: matt black

For 199 concealed cistems



#### **SPECIAL FEATURES**

Easy installation and service

## **PRODUCT CONTAINS**

Complete fixing material

#### **PACKING**

Carton: 10 Pcs



# **OTHER AVAILABLE OPTIONS:**







White Matt chrome

Bright chrome



A GLOBAL FAMILY OF BRANDS







# TO BE USED WITH: