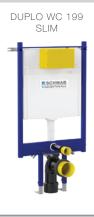

TIS**

# **Article number:** P41-0190-0253

EAN-Code:

8681282676774









Discover the ideal flushing plates for mechanical activation, available in a diverse array of designs, colors, materials, and shapes. Elevate your comfort and satisfaction with this curated selection, tailored to meet your unique preferences and needs.

#### **INSTALLATION METHOD**

For installation on concealed flushing cisterns

### **PROPERTIES**

Material: high quality plastic

Dual flushing

Color: matt black

For 199 concealed cistems



#### **SPECIAL FEATURES**

Easy installation and service

## **PRODUCT CONTAINS**

Complete fixing material

#### **PACKING**

Carton: 10 Pcs



# **OTHER AVAILABLE OPTIONS:**







White Matt chrome

Bright chrome



A GLOBAL FAMILY OF BRANDS







# TO BE USED WITH: