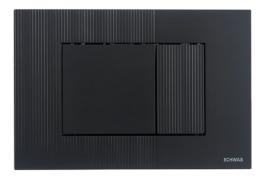

### **PROPERTIES**

Material: high quality plastic

Dual flushing

Color: matt black

For 199 concealed cistems