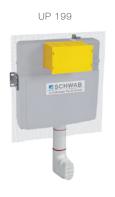

*

# **Article number:** P41-0190-0253

EAN-Code:

8681282676774









Discover the ideal flushing plates for mechanical activation, available in a diverse array of designs, colors, materials, and shapes. Elevate your comfort and satisfaction with this curated selection, tailored to meet your unique preferences and needs.

#### **INSTALLATION METHOD**

For installation on concealed flushing cisterns

### **PROPERTIES**

Material: high quality plastic

Dual flushing

Color: matt black

For 199 concealed cistems



#### **SPECIAL FEATURES**

Easy installation and service

## **PRODUCT CONTAINS**

Complete fixing material

#### **PACKING**

Carton: 10 Pcs



# **OTHER AVAILABLE OPTIONS:**







White Matt chrome

Bright chrome



A GLOBAL FAMILY OF BRANDS







# TO BE USED WITH: