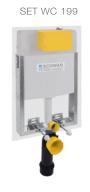

S**

# **Article number:** P41-0190-0253

EAN-Code:

8681282676774









Discover the ideal flushing plates for mechanical activation, available in a diverse array of designs, colors, materials, and shapes. Elevate your comfort and satisfaction with this curated selection, tailored to meet your unique preferences and needs.

#### **INSTALLATION METHOD**

For installation on concealed flushing cisterns

### **PROPERTIES**

Material: high quality plastic

Dual flushing

Color: matt black

For 199 concealed cistems



#### **SPECIAL FEATURES**

Easy installation and service

## **PRODUCT CONTAINS**

Complete fixing material

#### **PACKING**

Carton: 10 Pcs



# **OTHER AVAILABLE OPTIONS:**







White Matt chrome

Bright chrome



A GLOBAL FAMILY OF BRANDS







# TO BE USED WITH: