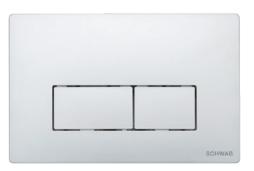

## PLUTO

**Article number:** P58-0110-0250

EAN-Code: 8681282612390

Discover the ideal flushing plates for mechanical activation, available in a diverse array of designs, colors, materials, and shapes. Elevate your comfort and satisfaction with this curated selection, tailored to meet your unique preferences and needs.

## PROPERTIES

Material: high quality plastic Dual flushing Color: matt chrome For 199 concealed cistems