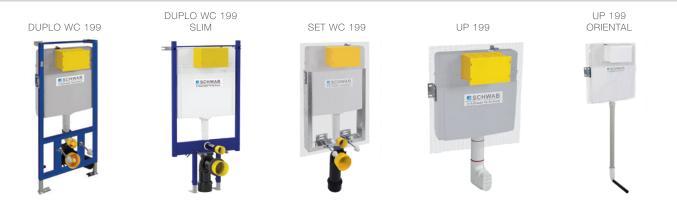

# A GLOBAL FAMILY OF BRANDS

## PLUTO

**Article number:** P58-0110-0250

EAN-Code: 8681282612390



Discover the ideal flushing plates for mechanical activation, available in a diverse array of designs, colors, materials, and shapes. Elevate your comfort and satisfaction with this curated selection, tailored to meet your unique preferences and needs.

### **INSTALLATION METHOD**

For installation on concealed flushing cisterns

## PROPERTIES

Material: high quality plastic Dual flushing Color: matt chrome For 199 concealed cistems

#### SPECIAL FEATURES

Easy installation and service

#### **PRODUCT CONTAINS**

Complete fixing material

#### PACKING

Carton: 10 Pcs





## **OTHER AVAILABLE OPTIONS:**





A GLOBAL FAMILY OF BRANDS

SCHWAB SCHWAB

# TO BE USED WITH: