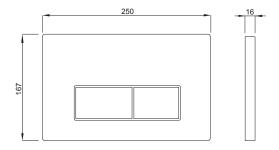

### **INSTALLATION METHOD**

For installation on concealed flushing cisterns

## PROPERTIES

Material: high quality plastic Dual flushing Color: matt chrome For 199 concealed cistems