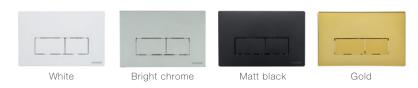

# A GLOBAL FAMILY OF BRANDS

## PLUTO

**Article number:** P58-0110-0250

EAN-Code: 8681282612390



Discover the ideal flushing plates for mechanical activation, available in a diverse array of designs, colors, materials, and shapes. Elevate your comfort and satisfaction with this curated selection, tailored to meet your unique preferences and needs.

### **INSTALLATION METHOD**

For installation on concealed flushing cisterns

## PROPERTIES

Material: high quality plastic Dual flushing Color: matt chrome For 199 concealed cistems

#### SPECIAL FEATURES

Easy installation and service

#### **PRODUCT CONTAINS**

Complete fixing material

#### PACKING

Carton: 10 Pcs





## **OTHER AVAILABLE OPTIONS:**





A GLOBAL FAMILY OF BRANDS

SCHWAB SCHWAB

# TO BE USED WITH: