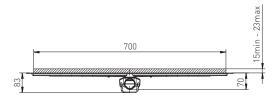

#### **SPECIAL FEATURES**

| Low building height: 70 mm                             |  |
|--------------------------------------------------------|--|
| Outlet diameter: DN 50                                 |  |
| 1 mm stainless steel grid in matt according DIN 1.4301 |  |