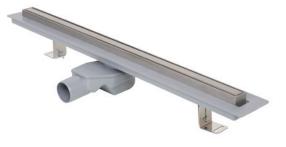

#### Article number:

675392

**EAN-Code:** 3838912065582

Linear shower drains with stainless steel frame are distinguished by low installation height, modern design, height adjustment, high load capacity and damage resistance. They are equipped with a cleaning grate, which enables easy cleaning of the siphon. Different models and lengths of grids are available.

### **INSTALLATION METHOD**

Floor installation