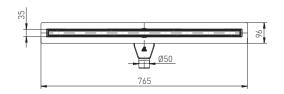

#### **SPECIAL FEATURES**

| Low building height: 70 mm                             |  |
|--------------------------------------------------------|--|
| Outlet diameter: DN 50                                 |  |
| 1 mm stainless steel grid in matt according DIN 1.4301 |  |