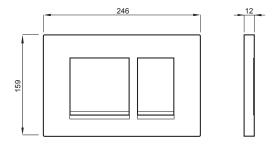

#### PROPERTIES

| Material: high quality plastic |
|--------------------------------|
| Dual flushing                  |
| Color: matt black              |
| For 199 concealed cisterns     |