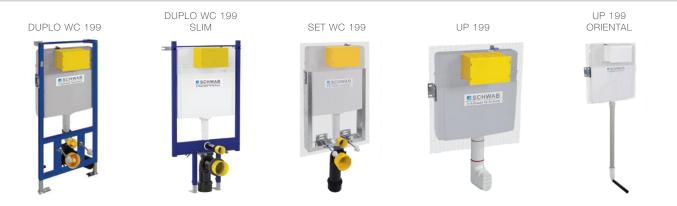

# TO BE USED WITH:

#### **INSTALLATION METHOD**

For installation on concealed flushing cisterns