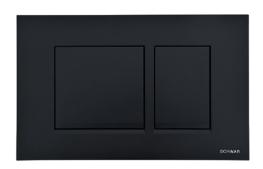

### **CERES**

Article number: P67-0190-0250

EAN-Code: 8681282654437

Discover the ideal flushing plates for mechanical activation, available in a diverse array of designs, colors, materials, and shapes. Elevate your comfort and satisfaction with this curated selection, tailored to meet your unique preferences and needs.

#### PROPERTIES

| Material: high quality plastic |
|--------------------------------|
| Dual flushing                  |
| Color: matt black              |
| For 199 concealed cisterns     |