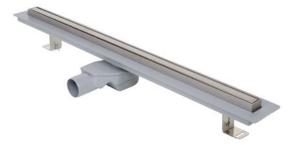

# SHOWER DRAIN, STAINLESS STEEL FRAME, GRID ELEGANCE 800 mm

# **EAN-Code:**

3838912065599

Linear shower drains with stainless steel frame are distinguished by low installation height, modern design, height adjustment, high load capacity and damage resistance. They are equipped with a cleaning grate, which enables easy cleaning of the siphon. Different models and lengths of grids are available.

# **SPECIAL FEATURES**

Low building height: 70 mm

Outlet diameter: DN 50

1 mm stainless steel grid in matt according DIN 1.4301