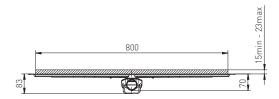

#### **PROPERTIES**

Modern design

Damage resistance

Height adjustment from 15 mm to 23 mm

Flow rate according to EN 1253: 45 I/min.

Load capacity K3 (300 kg)

Easy disassembly for cleaning siphon

# **SPECIAL FEATURES**

Low building height: 70 mm

Outlet diameter: DN 50

1 mm stainless steel grid in matt according DIN 1.4301