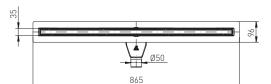

# **SPECIAL FEATURES**

Low building height: 70 mm

Outlet diameter: DN 50

1 mm stainless steel grid in matt according DIN 1.4301