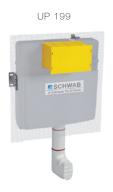

*VENTUS**

# **Article number:** P62-0120-0250

**EAN-Code:** 

8681282682553









Discover the ideal flushing plates for mechanical activation, available in a diverse array of designs, colors, materials, and shapes. Elevate your comfort and satisfaction with this curated selection, tailored to meet your unique preferences and needs.

#### **INSTALLATION METHOD**

For installation on concealed flushing cisterns

## **PROPERTIES**

Material: high quality plastic

Dual flushing

Color: bright chrome

For 199 concealed cisterns



## **SPECIAL FEATURES**

Easy installation and service

#### **PRODUCT CONTAINS**

Complete fixing material

#### **PACKING**

Carton: 10 Pcs



# **OTHER AVAILABLE OPTIONS:**





White

Matt chrome



A GLOBAL FAMILY OF BRANDS







# TO BE USED WITH: