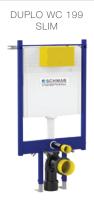

# **VENTUS**

# **Article number:** P62-0120-0250

**EAN-Code:** 

8681282682553









Discover the ideal flushing plates for mechanical activation, available in a diverse array of designs, colors, materials, and shapes. Elevate your comfort and satisfaction with this curated selection, tailored to meet your unique preferences and needs.

#### **INSTALLATION METHOD**

For installation on concealed flushing cisterns

## **PROPERTIES**

Material: high quality plastic

Dual flushing

Color: bright chrome

For 199 concealed cisterns



## **SPECIAL FEATURES**

Easy installation and service

#### **PRODUCT CONTAINS**

Complete fixing material

#### **PACKING**

Carton: 10 Pcs



# **OTHER AVAILABLE OPTIONS:**





White

Matt chrome



A GLOBAL FAMILY OF BRANDS







# TO BE USED WITH: