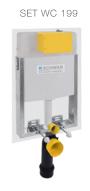

**VENTUS**

# **Article number:** P62-0120-0250

**EAN-Code:** 

8681282682553









Discover the ideal flushing plates for mechanical activation, available in a diverse array of designs, colors, materials, and shapes. Elevate your comfort and satisfaction with this curated selection, tailored to meet your unique preferences and needs.

#### **INSTALLATION METHOD**

For installation on concealed flushing cisterns

## **PROPERTIES**

Material: high quality plastic

Dual flushing

Color: bright chrome

For 199 concealed cisterns



## **SPECIAL FEATURES**

Easy installation and service

#### **PRODUCT CONTAINS**

Complete fixing material

#### **PACKING**

Carton: 10 Pcs



# **OTHER AVAILABLE OPTIONS:**





White

Matt chrome



A GLOBAL FAMILY OF BRANDS







# TO BE USED WITH: