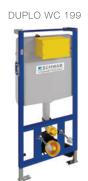

# **VENTUS**

# **Article number:** P62-0120-0250

**EAN-Code:** 

8681282682553









Discover the ideal flushing plates for mechanical activation, available in a diverse array of designs, colors, materials, and shapes. Elevate your comfort and satisfaction with this curated selection, tailored to meet your unique preferences and needs.

#### **INSTALLATION METHOD**

For installation on concealed flushing cisterns

## **PROPERTIES**

Material: high quality plastic

Dual flushing

Color: bright chrome

For 199 concealed cisterns



## **SPECIAL FEATURES**

Easy installation and service

#### **PRODUCT CONTAINS**

Complete fixing material

#### **PACKING**

Carton: 10 Pcs



# **OTHER AVAILABLE OPTIONS:**





White

Matt chrome



A GLOBAL FAMILY OF BRANDS







# TO BE USED WITH: