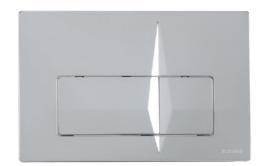

# **Article number:** P62-0120-0250

**EAN-Code:** 

8681282682553

Discover the ideal flushing plates for mechanical activation, available in a diverse array of designs, colors, materials, and shapes. Elevate your comfort and satisfaction with this curated selection, tailored to meet your unique preferences and needs.

## **PROPERTIES**

Material: high quality plastic

Dual flushing

Color: bright chrome

For 199 concealed cisterns