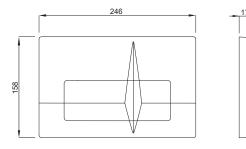

# **Article number:** P62-0120-0250

**EAN-Code:** 

8681282682553

Discover the ideal flushing plates for mechanical activation, available in a diverse array of designs, colors, materials, and shapes. Elevate your comfort and satisfaction with this curated selection, tailored to meet your unique preferences and needs.

## **PROPERTIES**

Material: high quality plastic

Dual flushing

Color: bright chrome

For 199 concealed cisterns