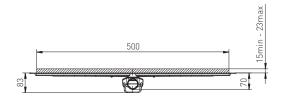

#### **PROPERTIES**

Modern design

Damage resistance

Height adjustment from 15 mm to 23 mm

Flow rate according to EN 1253: 45 I/min.

Load capacity K3 (300 kg)

Easy disassembly for cleaning siphon

### **SPECIAL FEATURES**

Low building height: 70 mm

Outlet diameter: DN 50

1 mm stainless steel grid in matt according DIN 1.4301