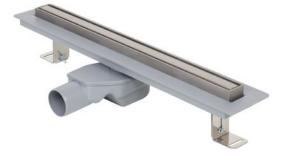

#### Article number:

**EAN-Code:** 

675390

3838912065568

Linear shower drains with stainless steel frame are distinguished by low installation height, modern design, height adjustment, high load capacity and damage resistance. They are equipped with a cleaning grate, which enables easy cleaning of the siphon. Different models and lengths of grids are available.

#### **INSTALLATION METHOD**

Floor installation

#### **PROPERTIES**

Modern design

Damage resistance

Height adjustment from 15 mm to 23 mm

Flow rate according to EN 1253: 45 I/min.

Load capacity K3 (300 kg)

Easy disassembly for cleaning siphon

### **SPECIAL FEATURES**

Low building height: 70 mm

Outlet diameter: DN 50

1 mm stainless steel grid in matt according DIN 1.4301