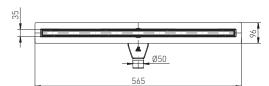

### **SPECIAL FEATURES**

Low building height: 70 mm

Outlet diameter: DN 50

1 mm stainless steel grid in matt according DIN 1.4301