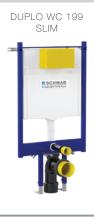

## **METIS**

#### **Article number:**

**EAN-Code:** 

P41-0120-0250

8681282608652

Discover the ideal flushing plates for mechanical activation, available in a diverse array of designs, colors, materials, and shapes. Elevate your comfort and satisfaction with this curated selection, tailored to meet your unique preferences and needs.



For installation on concealed flushing cisterns

#### **PROPERTIES**

Material: high quality plastic

Dual flushing

Color: bright chrome

For 199 concealed cisterns

### **SPECIAL FEATURES**

Easy installation and service

#### **PRODUCT CONTAINS**

Complete fixing material

#### **PACKING**

Carton: 10 Pcs













## **OTHER AVAILABLE OPTIONS:**







White Matt chrome

Matt black



A GLOBAL FAMILY OF BRANDS







# TO BE USED WITH: