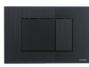

#### **Article number:**

**EAN-Code:** 

P41-0120-0250

8681282608652

Discover the ideal flushing plates for mechanical activation, available in a diverse array of designs, colors, materials, and shapes. Elevate your comfort and satisfaction with this curated selection, tailored to meet your unique preferences and needs.

#### **PROPERTIES**

Material: high quality plastic

Dual flushing

Color: bright chrome

For 199 concealed cisterns

## **OTHER AVAILABLE OPTIONS:**

White Matt chrome

Matt black

A GLOBAL FAMILY OF BRANDS