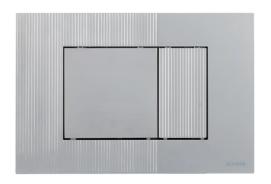

#### **Article number:**

**EAN-Code:** 

P41-0120-0250

8681282608652

Discover the ideal flushing plates for mechanical activation, available in a diverse array of designs, colors, materials, and shapes. Elevate your comfort and satisfaction with this curated selection, tailored to meet your unique preferences and needs.

#### **PROPERTIES**

Material: high quality plastic

Dual flushing

Color: bright chrome

For 199 concealed cisterns