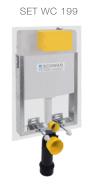

## **METIS**

#### **Article number:**

**EAN-Code:** 

P41-0120-0250

8681282608652

Discover the ideal flushing plates for mechanical activation, available in a diverse array of designs, colors, materials, and shapes. Elevate your comfort and satisfaction with this curated selection, tailored to meet your unique preferences and needs.



For installation on concealed flushing cisterns

#### **PROPERTIES**

Material: high quality plastic

Dual flushing

Color: bright chrome

For 199 concealed cisterns

### **SPECIAL FEATURES**

Easy installation and service

#### **PRODUCT CONTAINS**

Complete fixing material

#### **PACKING**

Carton: 10 Pcs













## **OTHER AVAILABLE OPTIONS:**







White Matt chrome

Matt black



A GLOBAL FAMILY OF BRANDS







# TO BE USED WITH: