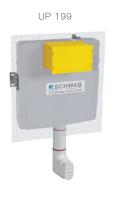

## **METIS**

#### **Article number:**

**EAN-Code:** 

P41-0120-0250

8681282608652

Discover the ideal flushing plates for mechanical activation, available in a diverse array of designs, colors, materials, and shapes. Elevate your comfort and satisfaction with this curated selection, tailored to meet your unique preferences and needs.



For installation on concealed flushing cisterns

#### **PROPERTIES**

Material: high quality plastic

Dual flushing

Color: bright chrome

For 199 concealed cisterns

### **SPECIAL FEATURES**

Easy installation and service

#### **PRODUCT CONTAINS**

Complete fixing material

#### **PACKING**

Carton: 10 Pcs













## **OTHER AVAILABLE OPTIONS:**







White Matt chrome

Matt black



A GLOBAL FAMILY OF BRANDS







# TO BE USED WITH: