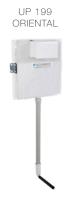

## **METIS**

#### **Article number:**

**EAN-Code:** 

P41-0120-0250

8681282608652

Discover the ideal flushing plates for mechanical activation, available in a diverse array of designs, colors, materials, and shapes. Elevate your comfort and satisfaction with this curated selection, tailored to meet your unique preferences and needs.



For installation on concealed flushing cisterns

#### **PROPERTIES**

Material: high quality plastic

Dual flushing

Color: bright chrome

For 199 concealed cisterns

### **SPECIAL FEATURES**

Easy installation and service

#### **PRODUCT CONTAINS**

Complete fixing material

#### **PACKING**

Carton: 10 Pcs













## **OTHER AVAILABLE OPTIONS:**







White Matt chrome

Matt black



A GLOBAL FAMILY OF BRANDS







# TO BE USED WITH: