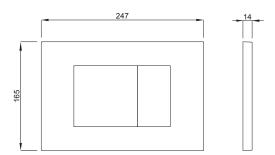

#### **Article number:**

**EAN-Code:** 

P41-0120-0250

8681282608652

Discover the ideal flushing plates for mechanical activation, available in a diverse array of designs, colors, materials, and shapes. Elevate your comfort and satisfaction with this curated selection, tailored to meet your unique preferences and needs.

#### **PROPERTIES**

Material: high quality plastic

Dual flushing

Color: bright chrome

For 199 concealed cisterns