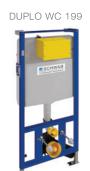

DS







## **METIS**

#### **Article number:**

**EAN-Code:** 

P41-0120-0250

8681282608652

Discover the ideal flushing plates for mechanical activation, available in a diverse array of designs, colors, materials, and shapes. Elevate your comfort and satisfaction with this curated selection, tailored to meet your unique preferences and needs.



For installation on concealed flushing cisterns

#### **PROPERTIES**

Material: high quality plastic

Dual flushing

Color: bright chrome

For 199 concealed cisterns

### **SPECIAL FEATURES**

Easy installation and service

#### **PRODUCT CONTAINS**

Complete fixing material

#### **PACKING**

Carton: 10 Pcs













## **OTHER AVAILABLE OPTIONS:**







White Matt chrome

Matt black



A GLOBAL FAMILY OF BRANDS







# TO BE USED WITH: