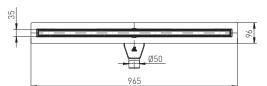

### **SPECIAL FEATURES**

Low building height: 70 mm

Outlet diameter: DN 50

1 mm stainless steel grid in matt according DIN 1.4301