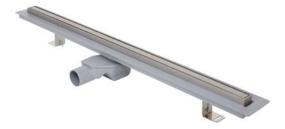

#### Article number:

EAN-Code:

675394

3838912065605

Linear shower drains with stainless steel frame are distinguished by low installation height, modern design, height adjustment, high load capacity and damage resistance. They are equipped with a cleaning grate, which enables easy cleaning of the siphon. Different models and lengths of grids are available.

#### **INSTALLATION METHOD**

Floor installation