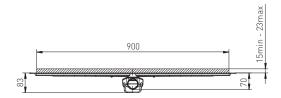

#### **PROPERTIES**

Modern design

Damage resistance

Height adjustment from 15 mm to 23 mm

Flow rate according to EN 1253: 45 I/min.

Load capacity K3 (300 kg)

Easy disassembly for cleaning siphon

### **SPECIAL FEATURES**

Low building height: 70 mm

Outlet diameter: DN 50

1 mm stainless steel grid in matt according DIN 1.4301