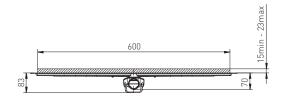

#### **PROPERTIES**

Modern design

Damage resistance

Height adjustment from 15 mm to 23 mm

Flow rate according to EN 1253: 45 I/min.

Load capacity K3 (300 kg)

Easy disassembly for cleaning siphon

## **SPECIAL FEATURES**

Low building height: 70 mm

Outlet diameter: DN 50

1 mm stainless steel grid in matt according DIN 1.4301