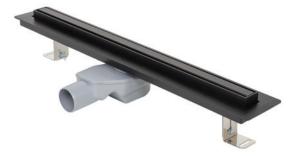

# SHOWER DRAIN, STAINLESS STEEL FRAME, GRID ELEGANCE 600 mm, BLACK

### Article number:

675396

**EAN-Code:** 

3838912065629

Linear shower drains with stainless steel frame are distinguished by low installation height, modern design, height adjustment, high load capacity and damage resistance. They are equipped with a cleaning grate, which enables easy cleaning of the siphon. Different models and lengths of grids are available.

## **SPECIAL FEATURES**

Low building height: 70 mm

Outlet diameter: DN 50

1 mm stainless steel grid in matt according DIN 1.4301