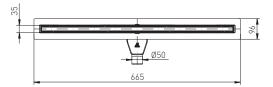

#### **PROPERTIES**

Modern design

Damage resistance

Height adjustment from 15 mm to 23 mm

Flow rate according to EN 1253: 45 I/min.

Load capacity K3 (300 kg)

Easy disassembly for cleaning siphon

## **SPECIAL FEATURES**

Low building height: 70 mm

Outlet diameter: DN 50

1 mm stainless steel grid in matt according DIN 1.4301