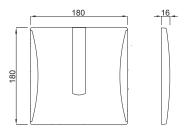

## PROPERTIES

Material: stainless steel front plate Front plate secured against vandalism Power supply: 230 V/50 Hz

Rated voltage: 230 V AC

Operating voltage: 24 V DC

For DUPLO UR 380 135 IR 230V (Article number 4060452775)