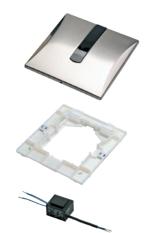

# **INFRARED CONTROL FOR URINAL 230 V**

Article number: 382880

EAN-Code: 3838912026804

Experience convenient and hygienic flushing through advanced electronics. Just wave your hand in front of the flushing plate and the technology seamlessly takes control, ensuring fully automatic flushing. It's not just aesthetically pleasing on the outside; it's intelligent on the inside.

## PROPERTIES

Material: stainless steel front plate Front plate secured against vandalism Power supply: 230 V/50 Hz

Rated voltage: 230 V AC

Operating voltage: 24 V DC

For DUPLO UR 380 135 IR 230V (Article number 4060452775)

## **PRODUCT CONTAINS**

Complete fixing materials and accessories