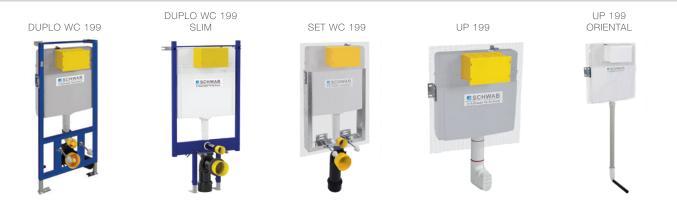

0250

EAN-Code: 8681282612888



Discover the ideal flushing plates for mechanical activation, available in a diverse array of designs, colors, materials, and shapes. Elevate your comfort and satisfaction with this curated selection, tailored to meet your unique preferences and needs.

#### **INSTALLATION METHOD**

For installation on concealed flushing cisterns

#### PROPERTIES

| Material: high quality plastic |
|--------------------------------|
| Dual flushing                  |
| Color: bright chrome           |
| For 199 concealed cisterns     |

#### SPECIAL FEATURES

Easy installation and service

#### **PRODUCT CONTAINS**

Complete fixing material

#### PACKING

Carton: 10 Pcs





## **OTHER AVAILABLE OPTIONS:**





A GLOBAL FAMILY OF BRANDS

SCHWAB SCHWAB

## TO BE USED WITH: