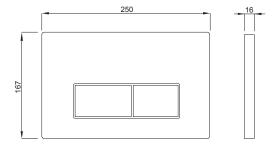

#### PROPERTIES

| Material: high quality plastic |
|--------------------------------|
| Dual flushing                  |
| Color: bright chrome           |
| For 199 concealed cisterns     |