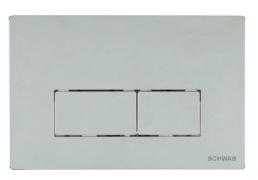

### PLUTO

**Article number:** P58-0120-0250

EAN-Code: 8681282612888

Discover the ideal flushing plates for mechanical activation, available in a diverse array of designs, colors, materials, and shapes. Elevate your comfort and satisfaction with this curated selection, tailored to meet your unique preferences and needs.

#### PROPERTIES

| Material: high quality plastic |
|--------------------------------|
| Dual flushing                  |
| Color: bright chrome           |
| For 199 concealed cisterns     |