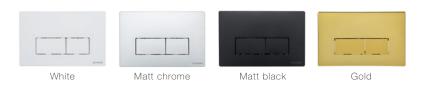

A GLOBAL FAMILY OF BRANDS

### PLUTO

**Article number:** P58-0120-0250

EAN-Code: 8681282612888



Discover the ideal flushing plates for mechanical activation, available in a diverse array of designs, colors, materials, and shapes. Elevate your comfort and satisfaction with this curated selection, tailored to meet your unique preferences and needs.

#### **INSTALLATION METHOD**

For installation on concealed flushing cisterns

#### PROPERTIES

| Material: high quality plastic |
|--------------------------------|
| Dual flushing                  |
| Color: bright chrome           |
| For 199 concealed cisterns     |

#### SPECIAL FEATURES

Easy installation and service

#### **PRODUCT CONTAINS**

Complete fixing material

#### PACKING

Carton: 10 Pcs





## **OTHER AVAILABLE OPTIONS:**





A GLOBAL FAMILY OF BRANDS

SCHWAB SCHWAB

## TO BE USED WITH: