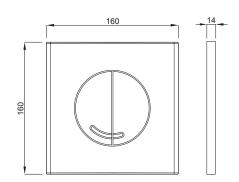

#### **Article number:**

**EAN-Code:** 

4060414602

8711778212947

Discover the ideal flushing plates for mechanical activation, available in a diverse array of designs, colors, materials, and shapes. Elevate your comfort and satisfaction with this curated selection, tailored to meet your unique preferences and needs.

## **PROPERTIES**

Material: high quality plastic

Dual flushing

Color: pergamon

Color: white

For 380 concealed cisterns