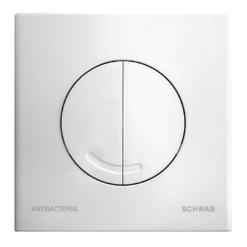

# **VERIA DUO ANTIBAC**

## **PROPERTIES**

Material: high quality plastic

Dual flushing

Color: pergamon

Color: white

For 380 concealed cisterns

#### **SPECIAL FEATURES**

Easy installation and service

With silver ions for antibacterial effect