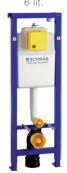

# TO BE USED WITH:

DUPLO WC 380 PREMIUM

DUPLO WC 380

DUPLO WC 380 4/2 lit.

DUPLO WC 380 6 lit.

DUPLO WC 380 CORNER

DUPLO WC 380 IN.CON. 16x2 112cm

XS WC 380 SSF