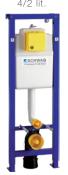

# TO BE USED WITH:

DUPLO WC 380 PREMIUM

DUPLO WC 380

DUPLO WC 380 4/2 lit.

DUPLO WC 380 6 lit.

DUPLO WC 380 CORNER

DUPLO WC 380 IN.CON. 16x2 112cm

XS WC 380 SSF