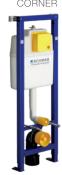

# TO BE USED WITH:

DUPLO WC 380 PREMIUM

DUPLO WC 380

DUPLO WC 380 4/2 lit.

DUPLO WC 380 6 lit.

DUPLO WC 380 CORNER

DUPLO WC 380 IN.CON. 16x2 112cm

XS WC 380 SSF