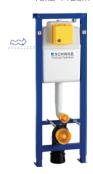

# TO BE USED WITH:

DUPLO WC 380 PREMIUM

DUPLO WC 380

DUPLO WC 380 4/2 lit.

DUPLO WC 380 6 lit.

DUPLO WC 380 CORNER

DUPLO WC 380 IN.CON. 16x2 112cm

XS WC 380 SSF