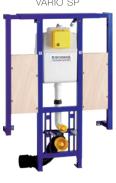

# TO BE USED WITH:

DUPLO WC 380 PREMIUM

DUPLO WC 380

DUPLO WC 380 4/2 lit.

DUPLO WC 380 6 lit.

DUPLO WC 380 CORNER

DUPLO WC 380 IN.CON. 16x2 112cm

XS WC 380 SSF

DUPLO WC 380 L

DUPLO WC 380 L SP

DUPLO WC 380

DUPLO WC 380 L VARIO SP