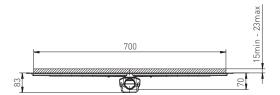

#### PROPERTIES

| Modern design                             |
|-------------------------------------------|
| Damage resistance                         |
| Height adjustment from 15 mm to 23 mm     |
| Flow rate according to EN 1253: 45 l/min. |
| Load capacity K3 (300 kg)                 |
| Easy disassembly for cleaning siphon      |