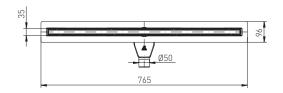

### **SPECIAL FEATURES**

| Low building height: 70 mm                             |  |
|--------------------------------------------------------|--|
| Outlet diameter: DN 50                                 |  |
| 1 mm stainless steel grid in matt according DIN 1.4301 |  |