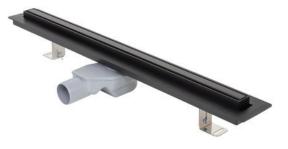

# SHOWER DRAIN, STAINLESS STEEL FRAME, GRID ELEGANCE 700 mm, BLACK

#### Article number:

675397

**EAN-Code:** 3838912065636

Linear shower drains with stainless steel frame are distinguished by low installation height, modern design, height adjustment, high load capacity and damage resistance. They are equipped with a cleaning grate, which enables easy cleaning of the siphon. Different models and lengths of grids are available.