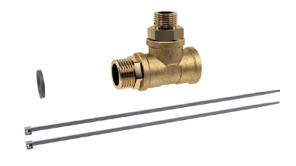

A GLOBAL FAMILY OF BRANDS







## VARIOTRONIC CONN. DWC

**Article number:** 

**EAN-Code:** 

8050482801

8711778202894

Discover VarioTronic, your key to a new level of independence and comfort. Designed for healthcare institutions, elderly homes, rehabilitation centers, and those cherishing the freedom to stay home longer. With a simple remote control, adjust your toilet's height within a 20 cm range effortlessly.

Experience the perfect blend of style and durability with stainless steel sides and top, safety glass front in white or black, and the option to add foldable support brackets.



For VarioTronic pre-wall system, electrically height-adjustable

## **PROPERTIES**

T piece between inlet and cistern

Connecting shower toilet