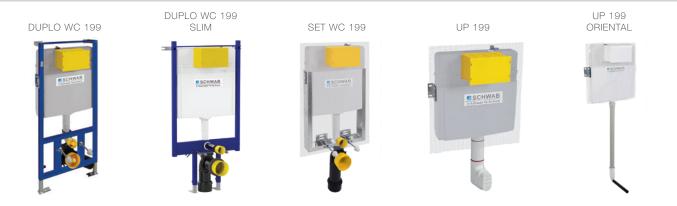

0250

EAN-Code: 8681282612611



Discover the ideal flushing plates for mechanical activation, available in a diverse array of designs, colors, materials, and shapes. Elevate your comfort and satisfaction with this curated selection, tailored to meet your unique preferences and needs.

#### **INSTALLATION METHOD**

For installation on concealed flushing cisterns

#### PROPERTIES

| Material: high quality plastic |
|--------------------------------|
| Dual flushing                  |
| Color: white                   |
| For 199 concealed cisterns     |

#### SPECIAL FEATURES

Easy installation and service

#### **PRODUCT CONTAINS**

Complete fixing material

#### PACKING

Carton: 10 Pcs





## **OTHER AVAILABLE OPTIONS:**





A GLOBAL FAMILY OF BRANDS

SCHWAB SCHWAB

## TO BE USED WITH: