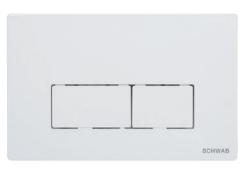

## **PLUTO**

**Article number:** P58-0130-0250

EAN-Code: 8681282612611

Discover the ideal flushing plates for mechanical activation, available in a diverse array of designs, colors, materials, and shapes. Elevate your comfort and satisfaction with this curated selection, tailored to meet your unique preferences and needs.

#### PROPERTIES

| Material: high quality plastic |
|--------------------------------|
| Dual flushing                  |
| Color: white                   |
| For 199 concealed cisterns     |