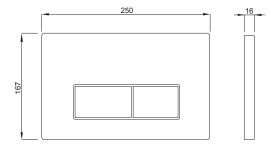

#### PROPERTIES

| Material: high quality plastic |
|--------------------------------|
| Dual flushing                  |
| Color: white                   |
| For 199 concealed cisterns     |