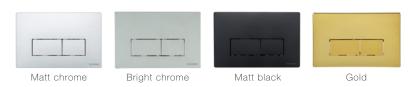

LOBAL FAMILY OF BRANDS

## **PLUTO**

**Article number:** P58-0130-0250

EAN-Code: 8681282612611



Discover the ideal flushing plates for mechanical activation, available in a diverse array of designs, colors, materials, and shapes. Elevate your comfort and satisfaction with this curated selection, tailored to meet your unique preferences and needs.

#### **INSTALLATION METHOD**

For installation on concealed flushing cisterns

#### PROPERTIES

| Material: high quality plastic |
|--------------------------------|
| Dual flushing                  |
| Color: white                   |
| For 199 concealed cisterns     |

#### SPECIAL FEATURES

Easy installation and service

#### **PRODUCT CONTAINS**

Complete fixing material

#### PACKING

Carton: 10 Pcs





## **OTHER AVAILABLE OPTIONS:**





A GLOBAL FAMILY OF BRANDS

SCHWAB SCHWAB

## TO BE USED WITH: