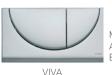

# FLUSHING PLATE NEEDS TO BE ORDERED SEPARATELY

White Article number: 227556 EAN-Code: 3838912030009

Matt chrome Article number: 227602 EAN-Code: 3838912034311