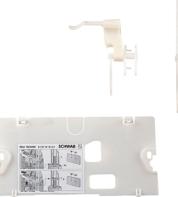

## **CONVERSION KIT DUAL FLUSHING**

#### Article number:

361871

**EAN-Code:** 3838912036926

For long-lasting performance and customer satisfaction, we recommend using only genuine spare parts. You can rely on finding the right spare part for your cistern, even if it has been in use for many years. All our concealed and exposed cistern models offer a 25-year availability of authentic spare parts, providing added peace of mind when choosing our products.

#### PROPERTIES

For model 180.000 from year 1996

### SPECIAL FEATURES

Not suitable for model 80.000 and 180.000/N