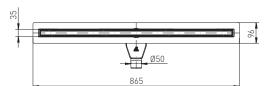

### **SPECIAL FEATURES**

Low building height: 70 mm

Outlet diameter: DN 50

1 mm stainless steel grid in matt according DIN 1.4301