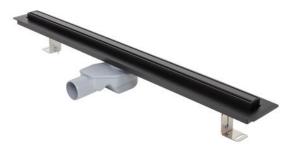

# SHOWER DRAIN, STAINLESS STEEL FRAME, GRID ELEGANCE 800 mm, BLACK

#### Article number:

**EAN-Code:** 

675398

3838912065643

Linear shower drains with stainless steel frame are distinguished by low installation height, modern design, height adjustment, high load capacity and damage resistance. They are equipped with a cleaning grate, which enables easy cleaning of the siphon. Different models and lengths of grids are available.

### **SPECIAL FEATURES**

Low building height: 70 mm

Outlet diameter: DN 50

1 mm stainless steel grid in matt according DIN 1.4301