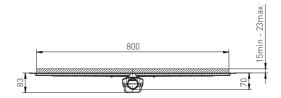

#### **PROPERTIES**

Modern design

Damage resistance

Height adjustment from 15 mm to 23 mm

Flow rate according to EN 1253: 45 I/min.

Load capacity K3 (300 kg)

Easy disassembly for cleaning siphon

### **SPECIAL FEATURES**

Low building height: 70 mm

Outlet diameter: DN 50

1 mm stainless steel grid in matt according DIN 1.4301