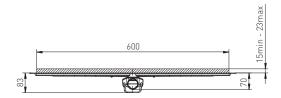

#### **PROPERTIES**

Modern design

Damage resistance

Height adjustment from 15 mm to 23 mm

Flow rate according to EN 1253: 45 I/min.

Load capacity K3 (300 kg)

Easy disassembly for cleaning siphon

## **SPECIAL FEATURES**

Low building height: 70 mm

Outlet diameter: DN 50

1 mm stainless steel grid in matt according DIN 1.4301