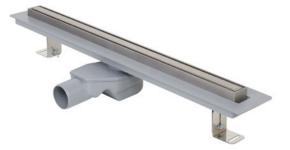

### Article number:

675391

**EAN-Code:** 

3838912065575

Linear shower drains with stainless steel frame are distinguished by low installation height, modern design, height adjustment, high load capacity and damage resistance. They are equipped with a cleaning grate, which enables easy cleaning of the siphon. Different models and lengths of grids are available.

## **SPECIAL FEATURES**

Low building height: 70 mm

Outlet diameter: DN 50

1 mm stainless steel grid in matt according DIN 1.4301