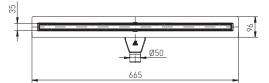

## **SPECIAL FEATURES**

Low building height: 70 mm

Outlet diameter: DN 50

1 mm stainless steel grid in matt according DIN 1.4301