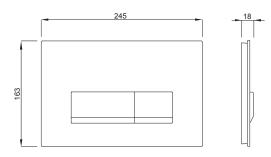

#### **EAN-Code:**

P54-0018-0250

8681282682225

Discover the ideal flushing plates for mechanical activation, available in a diverse array of designs, colors, materials, and shapes. Elevate your comfort and satisfaction with this curated selection, tailored to meet your unique preferences and needs.