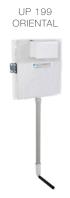

## A GLOBAL FAMILY OF BRANDS







## **MAGNUS STEEL**

#### **Article number:**

#### **EAN-Code:**

P54-0018-0250

8681282682225

Discover the ideal flushing plates for mechanical activation, available in a diverse array of designs, colors, materials, and shapes. Elevate your comfort and satisfaction with this curated selection, tailored to meet your unique preferences and needs.

## **INSTALLATION METHOD**

For installation on concealed flushing cisterns

## **PROPERTIES**

Material: stainless steel

Dual flushing

For 199 concealed cisterns

## **SPECIAL FEATURES**

Easy installation and service

#### **PRODUCT CONTAINS**

Complete fixing material

#### **PACKING**

Carton: 10 Pcs















A GLOBAL FAMILY OF BRANDS







# TO BE USED WITH: