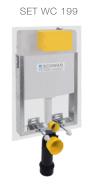

## A GLOBAL FAMILY OF BRANDS







## **MAGNUS STEEL**

#### **Article number:**

#### **EAN-Code:**

P54-0018-0250

8681282682225

Discover the ideal flushing plates for mechanical activation, available in a diverse array of designs, colors, materials, and shapes. Elevate your comfort and satisfaction with this curated selection, tailored to meet your unique preferences and needs.

## **INSTALLATION METHOD**

For installation on concealed flushing cisterns

## **PROPERTIES**

Material: stainless steel

Dual flushing

For 199 concealed cisterns

## **SPECIAL FEATURES**

Easy installation and service

#### **PRODUCT CONTAINS**

Complete fixing material

#### **PACKING**

Carton: 10 Pcs















A GLOBAL FAMILY OF BRANDS







# TO BE USED WITH: