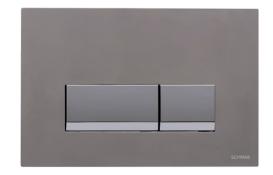

## **MAGNUS STEEL**

#### **EAN-Code:**

P54-0018-0250

8681282682225

Discover the ideal flushing plates for mechanical activation, available in a diverse array of designs, colors, materials, and shapes. Elevate your comfort and satisfaction with this curated selection, tailored to meet your unique preferences and needs.

## **PROPERTIES**

Material: stainless steel

Dual flushing

For 199 concealed cisterns