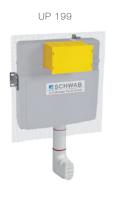

## A GLOBAL FAMILY OF BRANDS







## **MAGNUS STEEL**

#### **Article number:**

#### **EAN-Code:**

P54-0018-0250

8681282682225

Discover the ideal flushing plates for mechanical activation, available in a diverse array of designs, colors, materials, and shapes. Elevate your comfort and satisfaction with this curated selection, tailored to meet your unique preferences and needs.

## **INSTALLATION METHOD**

For installation on concealed flushing cisterns

## **PROPERTIES**

Material: stainless steel

Dual flushing

For 199 concealed cisterns

## **SPECIAL FEATURES**

Easy installation and service

#### **PRODUCT CONTAINS**

Complete fixing material

#### **PACKING**

Carton: 10 Pcs















A GLOBAL FAMILY OF BRANDS







# TO BE USED WITH: