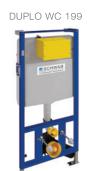

## A GLOBAL FAMILY OF BRANDS







## **MAGNUS STEEL**

#### **Article number:**

#### **EAN-Code:**

P54-0018-0250

8681282682225

Discover the ideal flushing plates for mechanical activation, available in a diverse array of designs, colors, materials, and shapes. Elevate your comfort and satisfaction with this curated selection, tailored to meet your unique preferences and needs.

## **INSTALLATION METHOD**

For installation on concealed flushing cisterns

## **PROPERTIES**

Material: stainless steel

Dual flushing

For 199 concealed cisterns

## **SPECIAL FEATURES**

Easy installation and service

#### **PRODUCT CONTAINS**

Complete fixing material

#### **PACKING**

Carton: 10 Pcs















A GLOBAL FAMILY OF BRANDS







# TO BE USED WITH: