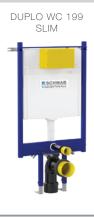

## A GLOBAL FAMILY OF BRANDS







## **MAGNUS STEEL**

#### **Article number:**

#### **EAN-Code:**

P54-0018-0250

8681282682225

Discover the ideal flushing plates for mechanical activation, available in a diverse array of designs, colors, materials, and shapes. Elevate your comfort and satisfaction with this curated selection, tailored to meet your unique preferences and needs.

## **INSTALLATION METHOD**

For installation on concealed flushing cisterns

## **PROPERTIES**

Material: stainless steel

Dual flushing

For 199 concealed cisterns

## **SPECIAL FEATURES**

Easy installation and service

#### **PRODUCT CONTAINS**

Complete fixing material

#### **PACKING**

Carton: 10 Pcs















A GLOBAL FAMILY OF BRANDS







# TO BE USED WITH: