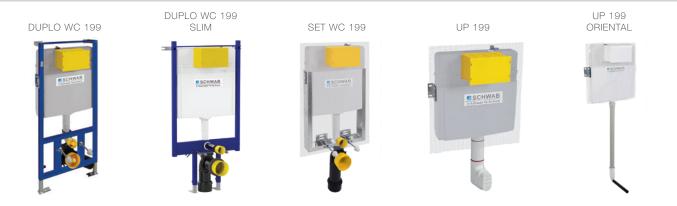

tes for mechanical activation, available in a diverse array of designs, colors, materials, and shapes. Elevate your comfort and satisfaction with this curated selection, tailored to meet your unique preferences and needs.

#### **INSTALLATION METHOD**

For installation on concealed flushing cisterns

#### **PROPERTIES**

| Material: high quality plastic |
|--------------------------------|
| Dual flushing                  |
| Color: white                   |
| For 199 concealed cistems      |

#### **SPECIAL FEATURES**

Easy installation and service

### **PRODUCT CONTAINS**

Complete fixing material

#### PACKING

Carton: 10 Pcs





## **OTHER AVAILABLE OPTIONS:**









Matt white

Bright chrome

Matt chrome

Matt black



A GLOBAL FAMILY OF BRANDS

SCHWAB SCHWAB

# TO BE USED WITH: