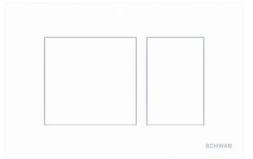

### **CERES**

Article number: P67-0130-0250

EAN-Code: 8681282654482

Discover the ideal flushing plates for mechanical activation, available in a diverse array of designs, colors, materials, and shapes. Elevate your comfort and satisfaction with this curated selection, tailored to meet your unique preferences and needs.

#### **PROPERTIES**

| Material: high quality plastic |
|--------------------------------|
| Dual flushing                  |
| Color: white                   |
| For 199 concealed cistems      |