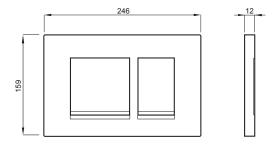

#### **INSTALLATION METHOD**

For installation on concealed flushing cisterns

#### **PROPERTIES**

| Material: high quality plastic |
|--------------------------------|
| Dual flushing                  |
| Color: white                   |
| For 199 concealed cistems      |

#### **SPECIAL FEATURES**

Easy installation and service