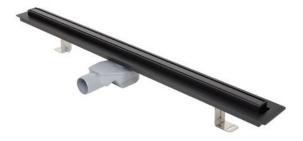

# SHOWER DRAIN, STAINLESS STEEL FRAME, GRID ELEGANCE 900 mm, BLACK

#### Article number:

675399

**EAN-Code:** 

3838912065650

Linear shower drains with stainless steel frame are distinguished by low installation height, modern design, height adjustment, high load capacity and damage resistance. They are equipped with a cleaning grate, which enables easy cleaning of the siphon. Different models and lengths of grids are available.

#### **PROPERTIES**

Modern design

Damage resistance

Height adjustment from 15 mm to 23 mm

Flow rate according to EN 1253: 45 I/min.

Load capacity K3 (300 kg)

Easy disassembly for cleaning siphon

### **SPECIAL FEATURES**

Low building height: 70 mm

Outlet diameter: DN 50

1 mm stainless steel grid in matt according DIN 1.4301