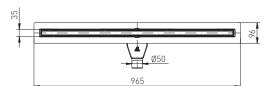

#### **PROPERTIES**

Modern design

Damage resistance

Height adjustment from 15 mm to 23 mm

Flow rate according to EN 1253: 45 I/min.

Load capacity K3 (300 kg)

Easy disassembly for cleaning siphon

### **SPECIAL FEATURES**

Low building height: 70 mm

Outlet diameter: DN 50

1 mm stainless steel grid in matt according DIN 1.4301