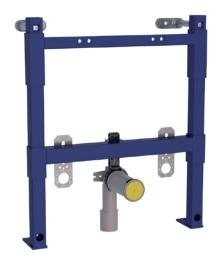

Our adjustable support element for bidets ensure a secure and efficient installation for various bidets, especially when lower installation height is required.

For pre-wall installation and installation onto metal wall elements

## **PROPERTIES**

Supporting, blue powder coated bidet element, square profile 40 x 40 mm

Pre-mounted fixing elements and flexible support legs (0-200 mm)

Height-adjustable bracket for water connections

Height-adjustable and rotating drain elbow DN

40/50 with a rubber seal for connecting tubes DN 32

### **PRODUCT CONTAINS**

M12 threaded rod (180/230 mm)

Protective cap and mounting material