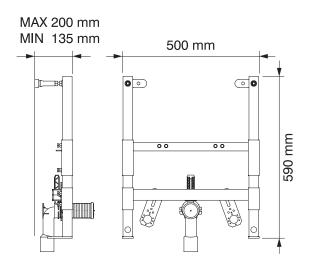

Our adjustable support element for bidets ensure a secure and efficient installation for various bidets, especially when lower installation height is required.

For pre-wall installation and installation onto metal wall elements

## **PROPERTIES**

Supporting, blue powder coated bidet element, square profile 40 x 40 mm

Pre-mounted fixing elements and flexible support legs (0-200 mm)

Height-adjustable bracket for water connections

Height-adjustable and rotating drain elbow DN

40/50 with a rubber seal for connecting tubes DN 32