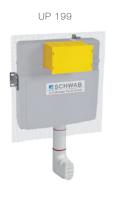

For installation on concealed flushing cisterns

## **PROPERTIES**

Material: glass
Dual flushing
Color: black

For 199 concealed cisterns

# TO BE USED WITH: