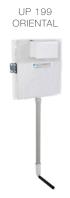

For installation on concealed flushing cisterns

## **PROPERTIES**

Material: glass
Dual flushing
Color: black

For 199 concealed cisterns

# TO BE USED WITH: