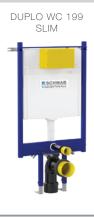

For installation on concealed flushing cisterns

## **PROPERTIES**

Material: glass
Dual flushing
Color: black

For 199 concealed cisterns

# TO BE USED WITH: