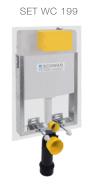

For installation on concealed flushing cisterns

## **PROPERTIES**

Material: glass
Dual flushing
Color: black

For 199 concealed cisterns

# TO BE USED WITH: