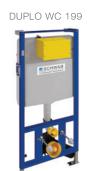

## A GLOBAL FAMILY OF BRANDS







## **MAGNUS GLASS**

#### **Article number:**

#### **EAN-Code:**

P54-0001-0250

8681282682331

Discover the ideal flushing plates for mechanical activation, available in a diverse array of designs, colors, materials, and shapes. Elevate your comfort and satisfaction with this curated selection, tailored to meet your unique preferences and needs.



For installation on concealed flushing cisterns

## **PROPERTIES**

Material: glass
Dual flushing
Color: black

For 199 concealed cisterns

## **SPECIAL FEATURES**

Easy installation and service

## **PRODUCT CONTAINS**

Complete fixing material

#### **PACKING**

Carton: 10 Pcs













# **OTHER AVAILABLE OPTIONS:**



Glass - White



A GLOBAL FAMILY OF BRANDS







# TO BE USED WITH: