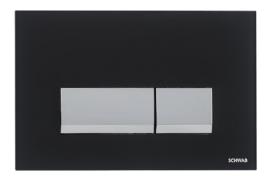

## **MAGNUS GLASS**

#### **EAN-Code:**

P54-0001-0250

8681282682331

Discover the ideal flushing plates for mechanical activation, available in a diverse array of designs, colors, materials, and shapes. Elevate your comfort and satisfaction with this curated selection, tailored to meet your unique preferences and needs.

## **PROPERTIES**

Material: glass
Dual flushing
Color: black

For 199 concealed cisterns