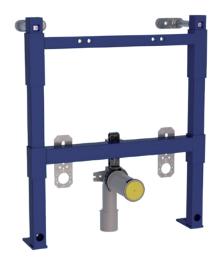

Our adjustable support element for bidets ensure a secure and efficient installation for various bidets, especially when lower installation height is required.

For pre-wall mounting as well as for mounting in metal stud walls

### **PROPERTIES**

Supporting, blue powder coated bidet element, square profile 40x40 mm

Pre-assembled fixing elements and adjustable feet (0-200 mm)

Height-adjustable retaining plate for wall mounted tap ware

Height adjustable and swiveling elbow DN 40 / 50 with rubber seal for connection pipes DN 32 and DN 40