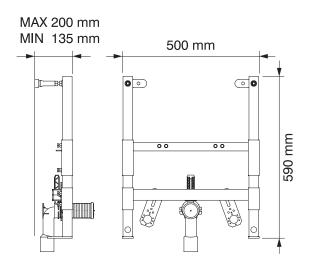

### **PROPERTIES**

Supporting, blue powder coated bidet element, square profile 40x40 mm

Pre-assembled fixing elements and adjustable feet (0-200 mm)

Height-adjustable retaining plate for wall mounted tap ware

Height adjustable and swiveling elbow DN 40 / 50 with rubber seal for connection pipes DN 32 and DN 40

## **PRODUCT CONTAINS**

Fastening rod M12 (distance dimension 180 mm)

Protection cap for structural work and fixing material