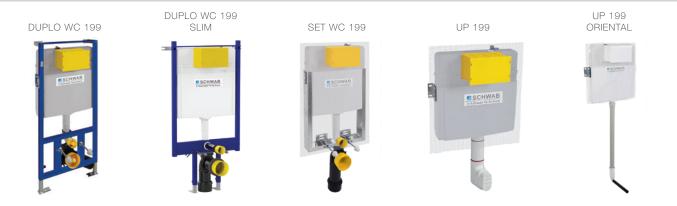

#### INSTALLATION METHOD

For installation on concealed flushing cisterns

#### PROPERTIES

Material: high quality plastic Dual flushing Color: matt chrome For 199 concealed cisterns