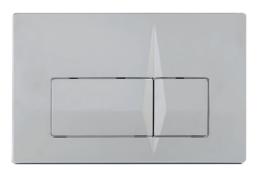

### VENTUS

**Article number:** P62-0110-0250

EAN-Code: 8681282682669

Discover the ideal flushing plates for mechanical activation, available in a diverse array of designs, colors, materials, and shapes. Elevate your comfort and satisfaction with this curated selection, tailored to meet your unique preferences and needs.

#### PROPERTIES

Material: high quality plastic Dual flushing Color: matt chrome For 199 concealed cisterns