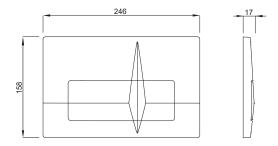

#### INSTALLATION METHOD

For installation on concealed flushing cisterns

#### PROPERTIES

Material: high quality plastic Dual flushing Color: matt chrome For 199 concealed cisterns