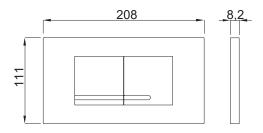

#### **INSTALLATION METHOD**

For installation on concealed flushing cisterns

## SPECIAL FEATURES

Easy installation and service For top or front flushing activation