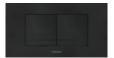

## **KANTOS**

**Article number:** 8050418735

EAN-Code: 8711778228177

Discover the ideal flushing plates for mechanical activation, available in a diverse array of designs, colors, materials, and shapes. Elevate your comfort and satisfaction with this curated selection, tailored to meet your unique preferences and needs.

#### PROPERTIES

| Material: high quality plastic |
|--------------------------------|
| Dual flushing                  |
| Color: brushed copper          |
| For 387 concealed cisterns     |

## SPECIAL FEATURES

Easy installation and service For top or front flushing activation