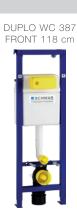

chanical activation, available in a diverse array of designs, colors, materials, and shapes. Elevate your comfort and satisfaction with this curated selection, tailored to meet your unique preferences and needs.

#### **INSTALLATION METHOD**

For installation on concealed flushing cisterns

#### PROPERTIES

| Material: high quality plastic |
|--------------------------------|
| Dual flushing                  |
| Color: brushed copper          |
| For 387 concealed cisterns     |

## SPECIAL FEATURES

Easy installation and service For top or front flushing activation

## **PRODUCT CONTAINS**

Complete fixing material

#### PACKING

Carton: 20 Pcs





## **OTHER AVAILABLE OPTIONS:**







Brushed bronze

Brushed black titanium Matt black



A GLOBAL FAMILY OF BRANDS

# TO BE USED WITH: