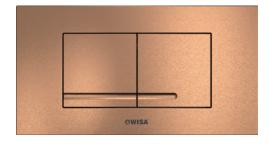

## **KANTOS**

**Article number:** 8050418735

EAN-Code: 8711778228177

Discover the ideal flushing plates for mechanical activation, available in a diverse array of designs, colors, materials, and shapes. Elevate your comfort and satisfaction with this curated selection, tailored to meet your unique preferences and needs.

#### PROPERTIES

| Material: high quality plastic |
|--------------------------------|
| Dual flushing                  |
| Color: brushed copper          |
| For 387 concealed cisterns     |