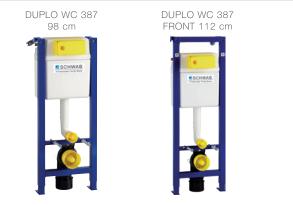

mechanical activation, available in a diverse array of designs, colors, materials, and shapes. Elevate your comfort and satisfaction with this curated selection, tailored to meet your unique preferences and needs.

#### **INSTALLATION METHOD**

For installation on concealed flushing cisterns

#### PROPERTIES

| Material: high quality plastic |
|--------------------------------|
| Dual flushing                  |
| Color: brushed copper          |
| For 387 concealed cisterns     |

## SPECIAL FEATURES

Easy installation and service For top or front flushing activation

## **PRODUCT CONTAINS**

Complete fixing material

#### PACKING

Carton: 20 Pcs





## **OTHER AVAILABLE OPTIONS:**







Brushed bronze

Brushed black titanium Matt black



A GLOBAL FAMILY OF BRANDS

# TO BE USED WITH: