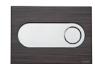

### **PROPERTIES**

Material: high quality plastic

Dual flushing

Color: black

For 189 concealed cisterns

For 198 concealed cisterns

## **OTHER AVAILABLE OPTIONS:**

Glass - Mint green

Glass - White

Glass - Black

Wood - Wenge

Wood - Zebrano

Plastic - White

Plastic - Matt black