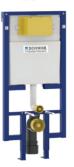

For installation on concealed flushing cisterns

### **PROPERTIES**

Material: high quality plastic

Dual flushing

Color: black

For 189 concealed cisterns

For 198 concealed cisterns

# TO BE USED WITH:

DUPLO WC 189 DWC PREMIUM

DUPLO WC 189 PREMIUM

DUPLO WC 189A

DUPLO WC 198

DUPLO WC 198 4,5/3 lit.

DUPLO WC 198

DUPLO WC 198