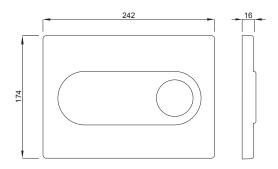

For installation on concealed flushing cisterns

### **PROPERTIES**

Material: high quality plastic

Dual flushing

Color: black

For 189 concealed cisterns

For 198 concealed cisterns