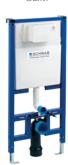

For installation on concealed flushing cisterns

### **PROPERTIES**

Material: high quality plastic

Dual flushing

Color: black

For 189 concealed cisterns

For 198 concealed cisterns

# TO BE USED WITH:

DUPLO WC 189 DWC PREMIUM

DUPLO WC 189 PREMIUM

DUPLO WC 189A

DUPLO WC 198

DUPLO WC 198 4,5/3 lit.

DUPLO WC 198

DUPLO WC 198