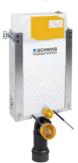

For installation on concealed flushing cisterns

### **PROPERTIES**

Material: high quality plastic

Dual flushing

Color: black

For 189 concealed cisterns

For 198 concealed cisterns

# TO BE USED WITH:

DUPLO WC 189 DWC PREMIUM

DUPLO WC 189 PREMIUM

DUPLO WC 189A

DUPLO WC 198

DUPLO WC 198 4,5/3 lit.

DUPLO WC 198

DUPLO WC 198