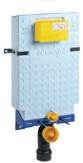

For installation on concealed flushing cisterns

### **PROPERTIES**

Material: high quality plastic

Dual flushing

Color: black

For 189 concealed cisterns

For 198 concealed cisterns

# TO BE USED WITH:

DUPLO WC 189 DWC PREMIUM

DUPLO WC 189 PREMIUM

DUPLO WC 189A

DUPLO WC 198

DUPLO WC 198 4,5/3 lit.

DUPLO WC 198

DUPLO WC 198