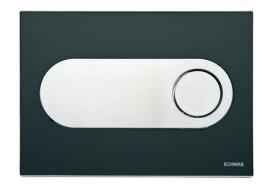

#### **Article number:**

EAN-Code:

385302

3838912025524

Discover the ideal flushing plates for mechanical activation, available in a diverse array of designs, colors, materials, and shapes. Elevate your comfort and satisfaction with this curated selection, tailored to meet your unique preferences and needs.

### **PROPERTIES**

Material: high quality plastic

Dual flushing

Color: black

For 189 concealed cisterns

For 198 concealed cisterns