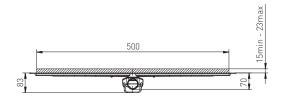

#### **PROPERTIES**

Modern design

Damage resistance

Height adjustment from 15 mm to 23 mm

Flow rate according to EN 1253: 45 I/min.

Load capacity K3 (300 kg)

Easy disassembly for cleaning siphon