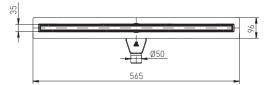

## **SPECIAL FEATURES**

Low building height: 70 mm

Outlet diameter: DN 50

1 mm stainless steel grid in matt according DIN 1.4301