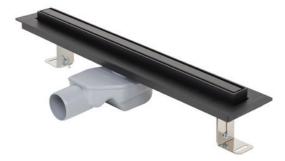

# SHOWER DRAIN, STAINLESS STEEL FRAME, GRID ELEGANCE 500 mm, BLACK

### Article number:

675395

**EAN-Code:** 3838912065612

Linear shower drains with stainless steel frame are distinguished by low installation height, modern design, height adjustment, high load capacity and damage resistance. They are equipped with a cleaning grate, which enables easy cleaning of the siphon. Different models and lengths of grids are available.

## **SPECIAL FEATURES**

Low building height: 70 mm

Outlet diameter: DN 50

1 mm stainless steel grid in matt according DIN 1.4301