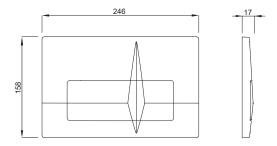

#### PROPERTIES

| Material: high quality plastic |
|--------------------------------|
| Dual flushing                  |
| Color: white                   |
| For 199 concealed cisterns     |