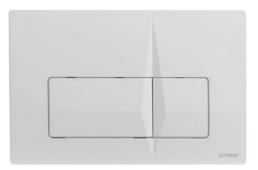

### VENTUS

**Article number:** P62-0130-0250

EAN-Code: 8681282682775

Discover the ideal flushing plates for mechanical activation, available in a diverse array of designs, colors, materials, and shapes. Elevate your comfort and satisfaction with this curated selection, tailored to meet your unique preferences and needs.

#### PROPERTIES

| Material: high quality plastic |
|--------------------------------|
| Dual flushing                  |
| Color: white                   |
| For 199 concealed cisterns     |