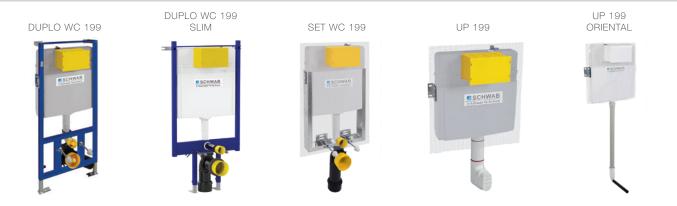

Discover the ideal flushing plates for mechanical activation, available in a diverse array of designs, colors, materials, and shapes. Elevate your comfort and satisfaction with this curated selection, tailored to meet your unique preferences and needs.

#### **INSTALLATION METHOD**

For installation on concealed flushing cisterns

#### PROPERTIES

| Material: high quality plastic |
|--------------------------------|
| Dual flushing                  |
| Color: white                   |
| For 199 concealed cisterns     |

#### SPECIAL FEATURES

Easy installation and service

#### **PRODUCT CONTAINS**

Complete fixing material

#### PACKING

Carton: 10 Pcs





## **OTHER AVAILABLE OPTIONS:**



Matt chrome



Bright chrome



A GLOBAL FAMILY OF BRANDS

SCHWAB SCHWAB

## TO BE USED WITH: