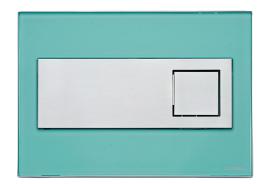

#### **Article number:**

**EAN-Code:** 

9228

3838912027405

Discover the ideal flushing plates for mechanical activation, available in a diverse array of designs, colors, materials, and shapes. Elevate your comfort and satisfaction with this curated selection, tailored to meet your unique preferences and needs.

### **PROPERTIES**

Material: glass

Dual flushing

Color: mint green

For 189 concealed cisterns

For 198 concealed cisterns