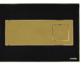

### **PROPERTIES**

Material: glass

Dual flushing

Color: mint green

For 189 concealed cisterns

For 198 concealed cisterns

Glass - White/Gold Glass - Black/Gold