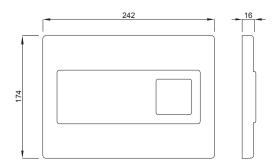

### A GLOBAL FAMILY OF BRANDS







## CARO

#### **Article number:**

**EAN-Code:** 

9228

3838912027405

Discover the ideal flushing plates for mechanical activation, available in a diverse array of designs, colors, materials, and shapes. Elevate your comfort and satisfaction with this curated selection, tailored to meet your unique preferences and needs.



For installation on concealed flushing cisterns

### **PROPERTIES**

Material: glass

Dual flushing

Color: mint green

For 189 concealed cisterns

For 198 concealed cisterns

#### **SPECIAL FEATURES**

Easy installation and service

## **PRODUCT CONTAINS**

Complete fixing material

#### **PACKING**

Carton: 4 Pcs













## OTHER AVAILABLE OPTIONS:



Glass - White



Glass - Black



Wood - Wenge



Wood - Zebrano



Plastic - White



Plastic - Black



Plastic - Matt black



Glass - White/Gold Glass - Black/Gold





# A GLOBAL FAMILY OF BRANDS







# TO BE USED WITH:

DUPLO WC 189 DWC PREMIUM



DUPLO WC 189 PREMIUM



DUPLO WC 189A



DUPLO WC 198



DUPLO WC 198 4,5/3 lit.



DUPLO WC 198



DUPLO WC 198



**SET WC 189** BLOCK



SET WC 189 PREMIUM



SET WC 189



SET WC 198



UP 189



UP 198



UP 198