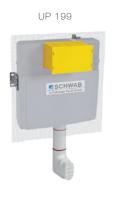

**CERES**

#### **Article number:**

#### **EAN-Code:**

P67-0120-0250

8681282654444

Discover the ideal flushing plates for mechanical activation, available in a diverse array of designs, colors, materials, and shapes. Elevate your comfort and satisfaction with this curated selection, tailored to meet your unique preferences and needs.



For installation on concealed flushing cisterns

## **PROPERTIES**

Material: high quality plastic

Dual flushing

Color: bright chrome

For 199 concealed cisterns

## **SPECIAL FEATURES**

Easy installation and service

## **PRODUCT CONTAINS**

Complete fixing material

#### **PACKING**

Carton: 10 Pcs













# **OTHER AVAILABLE OPTIONS:**





Matt white





Matt chrome

Matt black



A GLOBAL FAMILY OF BRANDS







# TO BE USED WITH: