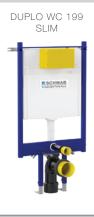

# **CERES**

#### **Article number:**

#### **EAN-Code:**

P67-0120-0250

8681282654444

Discover the ideal flushing plates for mechanical activation, available in a diverse array of designs, colors, materials, and shapes. Elevate your comfort and satisfaction with this curated selection, tailored to meet your unique preferences and needs.



For installation on concealed flushing cisterns

## **PROPERTIES**

Material: high quality plastic

Dual flushing

Color: bright chrome

For 199 concealed cisterns

## **SPECIAL FEATURES**

Easy installation and service

## **PRODUCT CONTAINS**

Complete fixing material

#### **PACKING**

Carton: 10 Pcs













# **OTHER AVAILABLE OPTIONS:**





Matt white





Matt chrome

Matt black



A GLOBAL FAMILY OF BRANDS







# TO BE USED WITH: