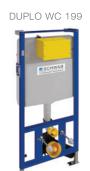

# **CERES**

#### **Article number:**

#### **EAN-Code:**

P67-0120-0250

8681282654444

Discover the ideal flushing plates for mechanical activation, available in a diverse array of designs, colors, materials, and shapes. Elevate your comfort and satisfaction with this curated selection, tailored to meet your unique preferences and needs.



For installation on concealed flushing cisterns

## **PROPERTIES**

Material: high quality plastic

Dual flushing

Color: bright chrome

For 199 concealed cisterns

## **SPECIAL FEATURES**

Easy installation and service

## **PRODUCT CONTAINS**

Complete fixing material

#### **PACKING**

Carton: 10 Pcs













# **OTHER AVAILABLE OPTIONS:**





Matt white





Matt chrome

Matt black



A GLOBAL FAMILY OF BRANDS







# TO BE USED WITH: