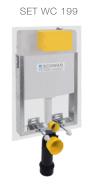

# **CERES**

#### **Article number:**

#### **EAN-Code:**

P67-0120-0250

8681282654444

Discover the ideal flushing plates for mechanical activation, available in a diverse array of designs, colors, materials, and shapes. Elevate your comfort and satisfaction with this curated selection, tailored to meet your unique preferences and needs.



For installation on concealed flushing cisterns

## **PROPERTIES**

Material: high quality plastic

Dual flushing

Color: bright chrome

For 199 concealed cisterns

## **SPECIAL FEATURES**

Easy installation and service

## **PRODUCT CONTAINS**

Complete fixing material

#### **PACKING**

Carton: 10 Pcs













# **OTHER AVAILABLE OPTIONS:**





Matt white





Matt chrome

Matt black



A GLOBAL FAMILY OF BRANDS







# TO BE USED WITH: