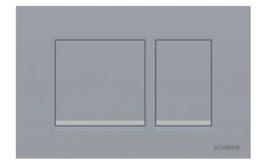

#### **EAN-Code:**

P67-0120-0250

8681282654444

Discover the ideal flushing plates for mechanical activation, available in a diverse array of designs, colors, materials, and shapes. Elevate your comfort and satisfaction with this curated selection, tailored to meet your unique preferences and needs.

## **PROPERTIES**

Material: high quality plastic

Dual flushing

Color: bright chrome

For 199 concealed cisterns