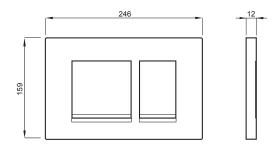

For installation on concealed flushing cisterns

## **PROPERTIES**

Material: high quality plastic

Dual flushing

Color: bright chrome

For 199 concealed cisterns