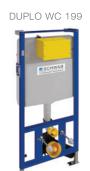

## A GLOBAL FAMILY OF BRANDS







## **PLUTO**

## **Article number:**

## **EAN-Code:**

P58-0190-0250

8681282612741

Discover the ideal flushing plates for mechanical activation, available in a diverse array of designs, colors, materials, and shapes. Elevate your comfort and satisfaction with this curated selection, tailored to meet your unique preferences and needs.



For installation on concealed flushing cisterns

### **PROPERTIES**

Material: high quality plastic

Dual flushing

Color: matt black

For 199 concealed cisterns

## **SPECIAL FEATURES**

Easy installation and service

## **PRODUCT CONTAINS**

Complete fixing material

#### **PACKING**

Carton: 10 Pcs













## **OTHER AVAILABLE OPTIONS:**









ome



A GLOBAL FAMILY OF BRANDS







# TO BE USED WITH: