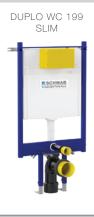

## A GLOBAL FAMILY OF BRANDS







## **PLUTO**

## **Article number:**

## **EAN-Code:**

P58-0190-0250

8681282612741

Discover the ideal flushing plates for mechanical activation, available in a diverse array of designs, colors, materials, and shapes. Elevate your comfort and satisfaction with this curated selection, tailored to meet your unique preferences and needs.



For installation on concealed flushing cisterns

### **PROPERTIES**

Material: high quality plastic

Dual flushing

Color: matt black

For 199 concealed cisterns

## **SPECIAL FEATURES**

Easy installation and service

## **PRODUCT CONTAINS**

Complete fixing material

#### **PACKING**

Carton: 10 Pcs













## **OTHER AVAILABLE OPTIONS:**









ome



A GLOBAL FAMILY OF BRANDS







# TO BE USED WITH: