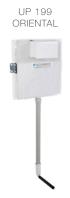

A GLOBAL FAMILY OF BRANDS







## **PLUTO**

## **Article number:**

## **EAN-Code:**

P58-0190-0250

8681282612741

Discover the ideal flushing plates for mechanical activation, available in a diverse array of designs, colors, materials, and shapes. Elevate your comfort and satisfaction with this curated selection, tailored to meet your unique preferences and needs.



For installation on concealed flushing cisterns

### **PROPERTIES**

Material: high quality plastic

Dual flushing

Color: matt black

For 199 concealed cisterns

## **SPECIAL FEATURES**

Easy installation and service

## **PRODUCT CONTAINS**

Complete fixing material

#### **PACKING**

Carton: 10 Pcs













## **OTHER AVAILABLE OPTIONS:**









ome



A GLOBAL FAMILY OF BRANDS







# TO BE USED WITH: