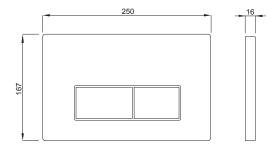

## **EAN-Code:**

P58-0190-0250

8681282612741

Discover the ideal flushing plates for mechanical activation, available in a diverse array of designs, colors, materials, and shapes. Elevate your comfort and satisfaction with this curated selection, tailored to meet your unique preferences and needs.

For installation on concealed flushing cisterns

### **PROPERTIES**

Material: high quality plastic

Dual flushing

Color: matt black

For 199 concealed cisterns