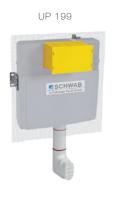

# A GLOBAL FAMILY OF BRANDS







## **PLUTO**

## **Article number:**

## **EAN-Code:**

P58-0190-0250

8681282612741

Discover the ideal flushing plates for mechanical activation, available in a diverse array of designs, colors, materials, and shapes. Elevate your comfort and satisfaction with this curated selection, tailored to meet your unique preferences and needs.



For installation on concealed flushing cisterns

### **PROPERTIES**

Material: high quality plastic

Dual flushing

Color: matt black

For 199 concealed cisterns

## **SPECIAL FEATURES**

Easy installation and service

## **PRODUCT CONTAINS**

Complete fixing material

#### **PACKING**

Carton: 10 Pcs













## **OTHER AVAILABLE OPTIONS:**









ome



A GLOBAL FAMILY OF BRANDS







# TO BE USED WITH: