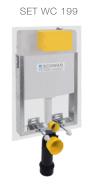

## A GLOBAL FAMILY OF BRANDS







## **PLUTO**

## **Article number:**

## **EAN-Code:**

P58-0190-0250

8681282612741

Discover the ideal flushing plates for mechanical activation, available in a diverse array of designs, colors, materials, and shapes. Elevate your comfort and satisfaction with this curated selection, tailored to meet your unique preferences and needs.



For installation on concealed flushing cisterns

### **PROPERTIES**

Material: high quality plastic

Dual flushing

Color: matt black

For 199 concealed cisterns

## **SPECIAL FEATURES**

Easy installation and service

## **PRODUCT CONTAINS**

Complete fixing material

#### **PACKING**

Carton: 10 Pcs













## **OTHER AVAILABLE OPTIONS:**









ome



A GLOBAL FAMILY OF BRANDS







# TO BE USED WITH: