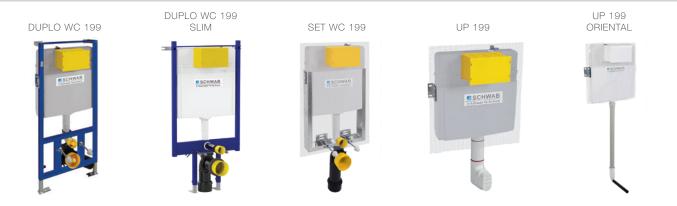

0253

EAN-Code: 8681282676996



Discover the ideal flushing plates for mechanical activation, available in a diverse array of designs, colors, materials, and shapes. Elevate your comfort and satisfaction with this curated selection, tailored to meet your unique preferences and needs.

#### **INSTALLATION METHOD**

For installation on concealed flushing cisterns

#### PROPERTIES

| Material: high quality plastic |
|--------------------------------|
| Dual flushing                  |
| Color: matt chrome             |
| For 199 concealed cisterns     |

#### SPECIAL FEATURES

Easy installation and service

#### **PRODUCT CONTAINS**

Complete fixing material

#### PACKING

Carton: 10 Pcs





## **OTHER AVAILABLE OPTIONS:**





A GLOBAL FAMILY OF BRANDS

SCHWAB SCHWAB

## TO BE USED WITH: