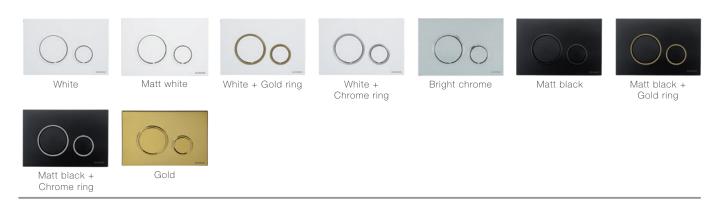

A GLOBAL FAMILY OF BRANDS

### VELA

**Article number:** P47-0110-0253

EAN-Code: 8681282676996



Discover the ideal flushing plates for mechanical activation, available in a diverse array of designs, colors, materials, and shapes. Elevate your comfort and satisfaction with this curated selection, tailored to meet your unique preferences and needs.

#### **INSTALLATION METHOD**

For installation on concealed flushing cisterns

#### PROPERTIES

| Material: high quality plastic |
|--------------------------------|
| Dual flushing                  |
| Color: matt chrome             |
| For 199 concealed cisterns     |

#### SPECIAL FEATURES

Easy installation and service

#### **PRODUCT CONTAINS**

Complete fixing material

#### PACKING

Carton: 10 Pcs





## **OTHER AVAILABLE OPTIONS:**





A GLOBAL FAMILY OF BRANDS

SCHWAB SCHWAB

## TO BE USED WITH: