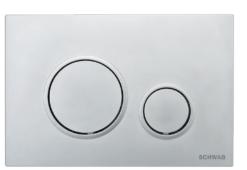

### VELA

**Article number:** P47-0110-0253

EAN-Code: 8681282676996

Discover the ideal flushing plates for mechanical activation, available in a diverse array of designs, colors, materials, and shapes. Elevate your comfort and satisfaction with this curated selection, tailored to meet your unique preferences and needs.

#### PROPERTIES

| Material: high quality plastic |
|--------------------------------|
| Dual flushing                  |
| Color: matt chrome             |
| For 199 concealed cisterns     |