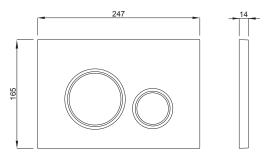

#### PROPERTIES

| Material: high quality plastic |
|--------------------------------|
| Dual flushing                  |
| Color: matt chrome             |
| For 199 concealed cisterns     |