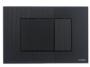

#### **Article number:**

**EAN-Code:** 

P41-0110-0250 8681282608577

Discover the ideal flushing plates for mechanical activation, available in a diverse array of designs, colors, materials, and shapes. Elevate your comfort and satisfaction with this curated selection, tailored to meet your unique preferences and needs.

### **INSTALLATION METHOD**

For installation on concealed flushing cisterns

Material: high quality plastic

Dual flushing

Color: matt chrome

For 199 concealed cisterns

# **OTHER AVAILABLE OPTIONS:**

White

Bright chrome

Matt black

A GLOBAL FAMILY OF BRANDS