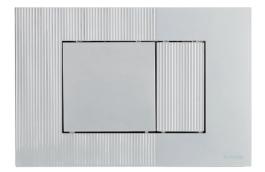

#### **Article number:**

**EAN-Code:** 

P41-0110-0250 8681282608577

Discover the ideal flushing plates for mechanical activation, available in a diverse array of designs, colors, materials, and shapes. Elevate your comfort and satisfaction with this curated selection, tailored to meet your unique preferences and needs.

### **INSTALLATION METHOD**

For installation on concealed flushing cisterns

Material: high quality plastic

Dual flushing

Color: matt chrome

For 199 concealed cisterns