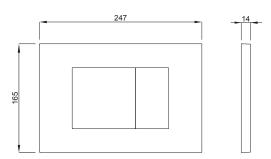

### **INSTALLATION METHOD**

For installation on concealed flushing cisterns

Material: high quality plastic

Dual flushing

Color: matt chrome

For 199 concealed cisterns